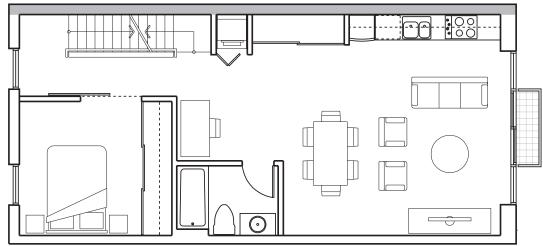

## 2 + den

8th floor enclosed area 1037 sq.ft. roof deck & balcony area 310 sq.ft. total area 1347 sq.ft.

actual suite plan may have minor variations from or shown as mirror image of the typical plan illustrated.