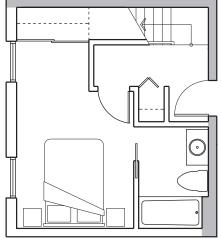

## 2 + den

8th floor enclosed area 1037 sq.ft. roof deck & balcony area 310 sq.ft. total area 1347 sq.ft.

actual suite plan may have minor variations from or shown as mirror image of the typical plan illustrated.