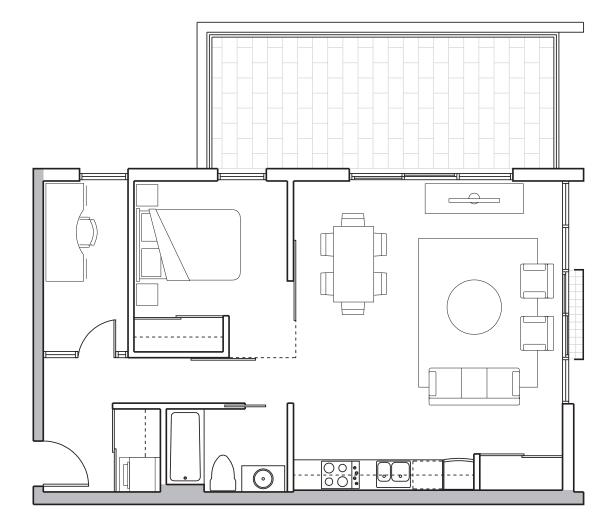

## **g2** 1 + den

7th floor enclosed area 768 sq.ft. terrace & balcony area 245 sq.ft. total area 1013 sq.ft.