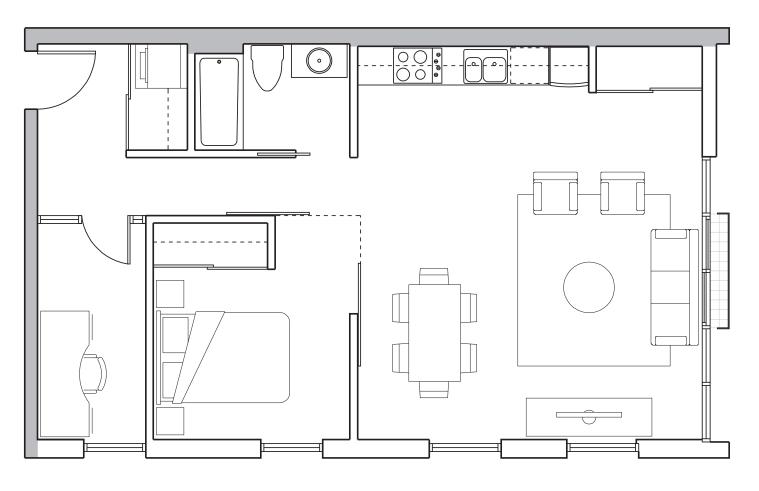

g

1 + den

2nd – 7th floors enclosed area 768 sq.ft. balcony area 7 sq.ft. total area 775 sq.ft.

.......

smart GASTOWN LIVING

The developer reserves the right to make modifications and changes to building design, specifications, features, ceiling heights and floor plans without notification. Street names may also be subject to change. Suite sizes are computed to the outside face of exterior walls, the outside face of walls adjacent to common areas and to the centerline of walls common to other suites. Measurements for exterior balconies and terraces are computed from the outside face of exterior walls to slab edges or the outside face of parapets. Room sets illustrated are the designer's and artist's suggestions of finishing and decorating style. All illustrations reflect the artis