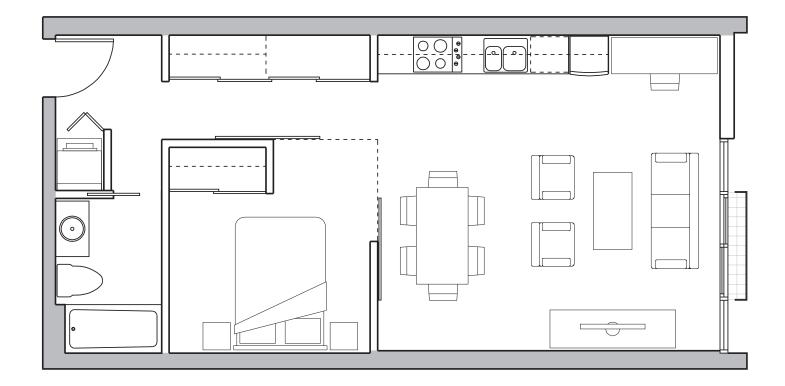

2nd – 6th floorsenclosed area622 sq.ft.balcony area7 sq.ft.total area629 sq.ft.

actual suite plan may have minor variations from or shown as mirror image of the typical plan illustrated.

The developer reserves the right to make modifications and changes to building design, specifications, features, ceiling heights and floor plans without notification. Street names may also be subject to change. Suite sizes are computed to the outside face of exterior walls, the outside face of walls adjacent to common areas and to the centerline of walls common to other suites. Measurements for exterior balconies and terraces are computed from the outside face of exterior walls to slab edges or the outside face of parapets. Room sets illustrated are the designer's and artis's suggestions of finishing and decorating style. All illustrations reflect the artis's interpretation of the project and do not take into account the matters will be governed entirely by the terms of the applicable purchase contract in each case. Smart Development Limited Partnership.